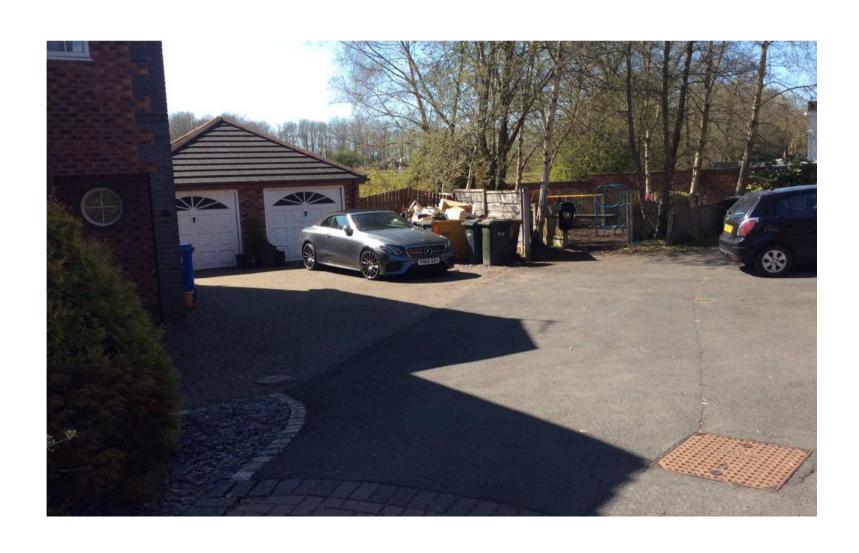

**Planning** 

**Committee Meeting** 

7 November 2021



#### Item 3a

21/00281/FULHH

12 Langton Close, Eccleston, Chorley, PR7 5UU

Alterations to existing detached garage including increasing height of walls, raising of ridge height, extension to front and conversion to habitable accommodation, single storey front extension, single storey rear extension with balcony above, and associated external alterations

# Location plan



# **Aerial Imagery**



#### **Existing & Proposed Ground Floor Footprints**



#### **Proposed elevations (1)**





# **Proposed elevations (2)**



#### Proposed floor plan



#### Proposed parking plan



#### Photo 1 – Street view (front) (1)



# Photo 2 – Street view (front) (2)



# Photo 3 – Rear elevation (1)



# Photo 4 – Rear elevation (2)



#### Photo 5 – Rear elevation (3)



#### Photo 6 – View to no.11 Langton Close (1)



#### Photo 5 – View from no.11 Langton Close (2)