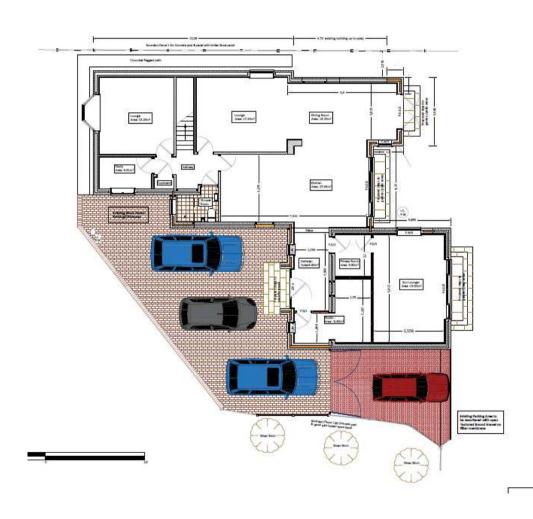

**Planning** 

**Committee Meeting** 

7 November 2021



#### Item 3a

21/00281/FULHH

12 Langton Close, Eccleston, Chorley, PR7 5UU

Alterations to existing detached garage including increasing height of walls, raising of ridge height, extension to front and conversion to habitable accommodation, single storey front extension, single storey rear extension with balcony above, and associated external alterations

# Location plan



# **Aerial Imagery**



#### **Existing & Proposed Ground Floor Footprints**



#### **Proposed elevations (1)**





# **Proposed elevations (2)**



#### Proposed floor plan



#### Proposed parking plan



#### Photo 1 – Street view (front) (1)



# Photo 2 – Street view (front) (2)



# Photo 3 – Rear elevation (1)



# Photo 4 – Rear elevation (2)



#### Photo 5 – Rear elevation (3)



#### Photo 6 – View to no.11 Langton Close (1)



#### Photo 5 – View from no.11 Langton Close (2)