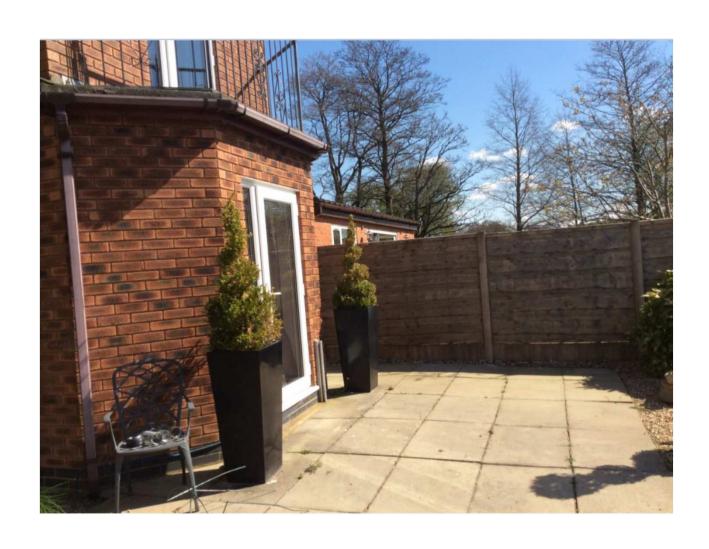

1/FULHH

12 Langton Close, Eccleston, Chorley, PR7 5UU

Alterations to existing detached garage including increasing height of walls, raising of ridge height, extension to front and conversion to habitable accommodation, single storey front extension, single storey rear extension with balcony above, and associated external alterations

# Location plan



# **Aerial Imagery**



#### **Existing & Proposed Ground Floor Footprints**



#### **Proposed elevations (1)**





# **Proposed elevations (2)**



#### Proposed floor plan



#### Proposed parking plan



#### Photo 1 – Street view (front) (1)



# Photo 2 – Street view (front) (2)



# Photo 3 – Rear elevation (1)



# Photo 4 – Rear elevation (2)



#### Photo 5 – Rear elevation (3)



#### Photo 6 – View to no.11 Langton Close (1)



#### Photo 5 – View from no.11 Langton Close (2)