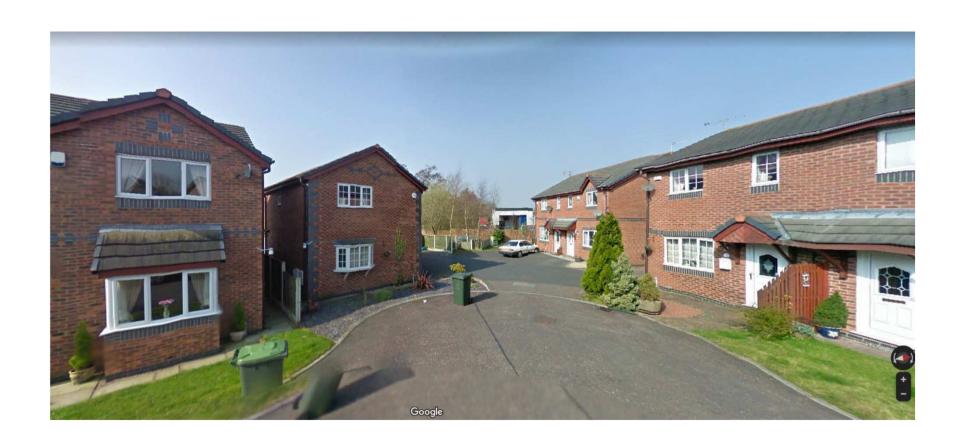

**Planning** 

**Committee Meeting** 

7 November 2021



#### Item 3a

21/00281/FULHH

12 Langton Close, Eccleston, Chorley, PR7 5UU

Alterations to existing detached garage including increasing height of walls, raising of ridge height, extension to front and conversion to habitable accommodation, single storey front extension, single storey rear extension with balcony above, and associated external alterations

# Location plan



# **Aerial Imagery**



#### **Existing & Proposed Ground Floor Footprints**



#### **Proposed elevations (1)**





# **Proposed elevations (2)**



#### Proposed floor plan



#### Proposed parking plan



#### Photo 1 – Street view (front) (1)



# Photo 2 – Street view (front) (2)



# Photo 3 – Rear elevation (1)



# Photo 4 – Rear elevation (2)



#### Photo 5 – Rear elevation (3)



#### Photo 6 – View to no.11 Langton Close (1)



#### Photo 5 – View from no.11 Langton Close (2)