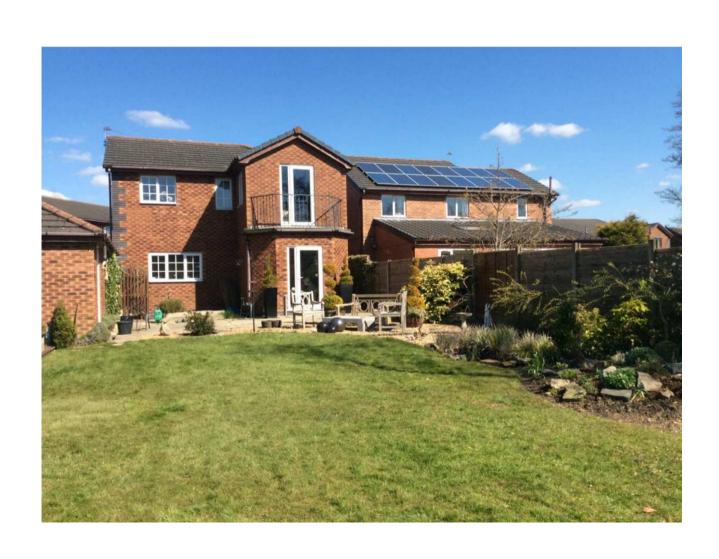

**Planning** 

**Committee Meeting** 

7 November 2021



#### Item 3a

21/00281/FULHH

12 Langton Close, Eccleston, Chorley, PR7 5UU

Alterations to existing detached garage including increasing height of walls, raising of ridge height, extension to front and conversion to habitable accommodation, single storey front extension, single storey rear extension with balcony above, and associated external alterations

# Location plan



# **Aerial Imagery**



#### **Existing & Proposed Ground Floor Footprints**



#### **Proposed elevations (1)**





# **Proposed elevations (2)**



#### Proposed floor plan



#### Proposed parking plan



#### Photo 1 – Street view (front) (1)



# Photo 2 – Street view (front) (2)



# Photo 3 – Rear elevation (1)



# Photo 4 – Rear elevation (2)



#### Photo 5 – Rear elevation (3)



#### Photo 6 – View to no.11 Langton Close (1)



#### Photo 5 – View from no.11 Langton Close (2)