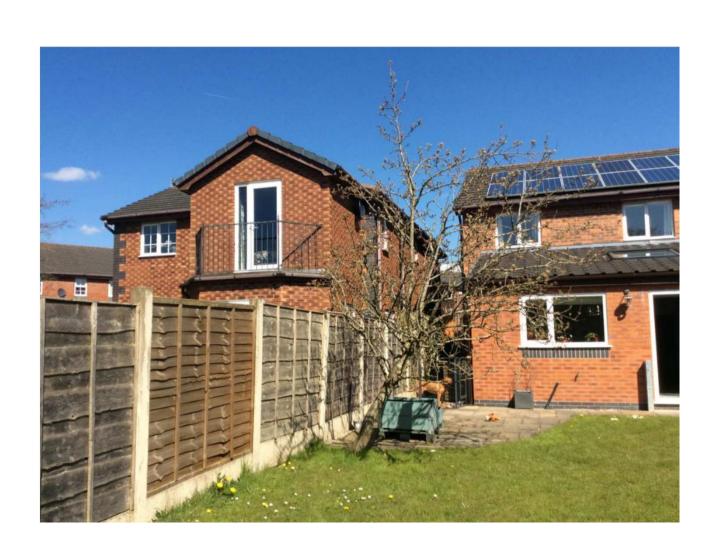

eting** 

7 November 2021



#### Item 3a

21/00281/FULHH

12 Langton Close, Eccleston, Chorley, PR7 5UU

Alterations to existing detached garage including increasing height of walls, raising of ridge height, extension to front and conversion to habitable accommodation, single storey front extension, single storey rear extension with balcony above, and associated external alterations

# Location plan



# **Aerial Imagery**



#### **Existing & Proposed Ground Floor Footprints**



#### **Proposed elevations (1)**





# **Proposed elevations (2)**



#### Proposed floor plan



#### Proposed parking plan



#### Photo 1 – Street view (front) (1)



# Photo 2 – Street view (front) (2)



# Photo 3 – Rear elevation (1)



# Photo 4 – Rear elevation (2)



#### Photo 5 – Rear elevation (3)



#### Photo 6 – View to no.11 Langton Close (1)



#### Photo 5 – View from no.11 Langton Close (2)