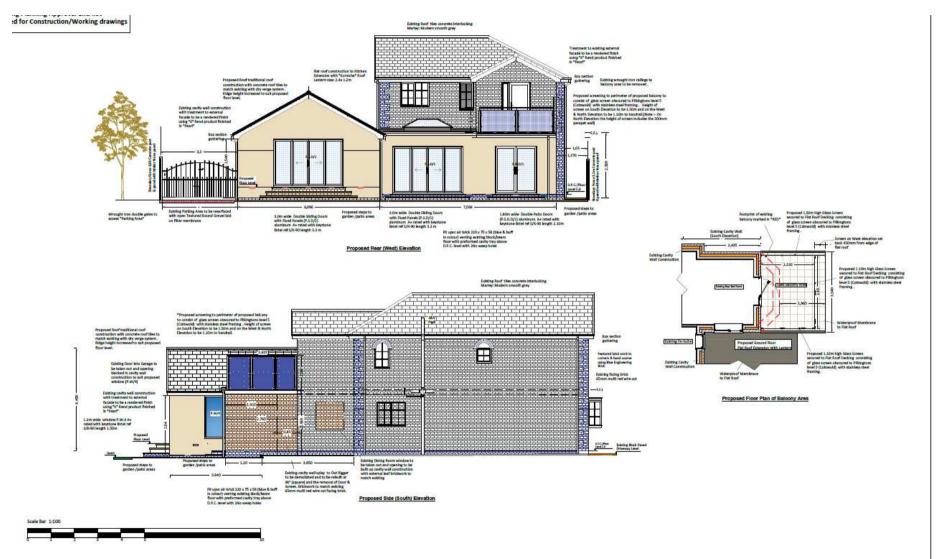

**Planning** 

**Committee Meeting** 

7 November 2021



#### Item 3a

21/00281/FULHH

12 Langton Close, Eccleston, Chorley, PR7 5UU

Alterations to existing detached garage including increasing height of walls, raising of ridge height, extension to front and conversion to habitable accommodation, single storey front extension, single storey rear extension with balcony above, and associated external alterations

# Location plan



# **Aerial Imagery**



#### **Existing & Proposed Ground Floor Footprints**



#### **Proposed elevations (1)**





# **Proposed elevations (2)**



#### Proposed floor plan



#### Proposed parking plan



#### Photo 1 – Street view (front) (1)



# Photo 2 – Street view (front) (2)



# Photo 3 – Rear elevation (1)



# Photo 4 – Rear elevation (2)



#### Photo 5 – Rear elevation (3)



#### Photo 6 – View to no.11 Langton Close (1)



#### Photo 5 – View from no.11 Langton Close (2)