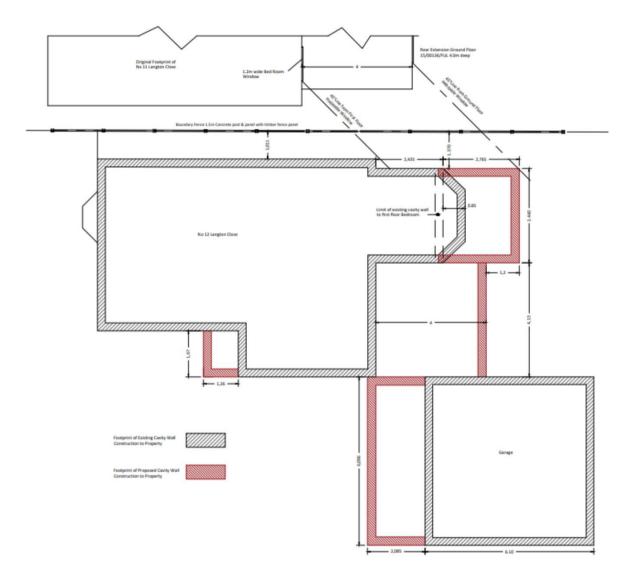

**Planning** 

**Committee Meeting** 

7 November 2021



#### Item 3a

21/00281/FULHH

12 Langton Close, Eccleston, Chorley, PR7 5UU

Alterations to existing detached garage including increasing height of walls, raising of ridge height, extension to front and conversion to habitable accommodation, single storey front extension, single storey rear extension with balcony above, and associated external alterations

# Location plan



# **Aerial Imagery**



#### **Existing & Proposed Ground Floor Footprints**



#### **Proposed elevations (1)**





# **Proposed elevations (2)**



#### Proposed floor plan



#### Proposed parking plan



#### Photo 1 – Street view (front) (1)



# Photo 2 – Street view (front) (2)



# Photo 3 – Rear elevation (1)



# Photo 4 – Rear elevation (2)



#### Photo 5 – Rear elevation (3)



#### Photo 6 – View to no.11 Langton Close (1)



#### Photo 5 – View from no.11 Langton Close (2)