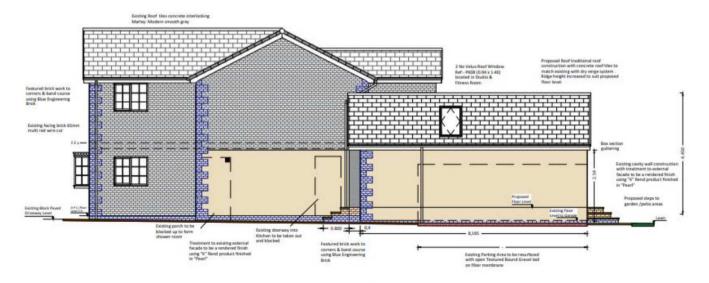

**Planning** 

**Committee Meeting** 

7 November 2021



#### Item 3a

21/00281/FULHH

12 Langton Close, Eccleston, Chorley, PR7 5UU

Alterations to existing detached garage including increasing height of walls, raising of ridge height, extension to front and conversion to habitable accommodation, single storey front extension, single storey rear extension with balcony above, and associated external alterations

# Location plan



# **Aerial Imagery**



#### **Existing & Proposed Ground Floor Footprints**



#### **Proposed elevations (1)**





# **Proposed elevations (2)**



#### Proposed floor plan



#### Proposed parking plan



#### Photo 1 – Street view (front) (1)



# Photo 2 – Street view (front) (2)



# Photo 3 – Rear elevation (1)



# Photo 4 – Rear elevation (2)



#### Photo 5 – Rear elevation (3)



#### Photo 6 – View to no.11 Langton Close (1)



#### Photo 5 – View from no.11 Langton Close (2)