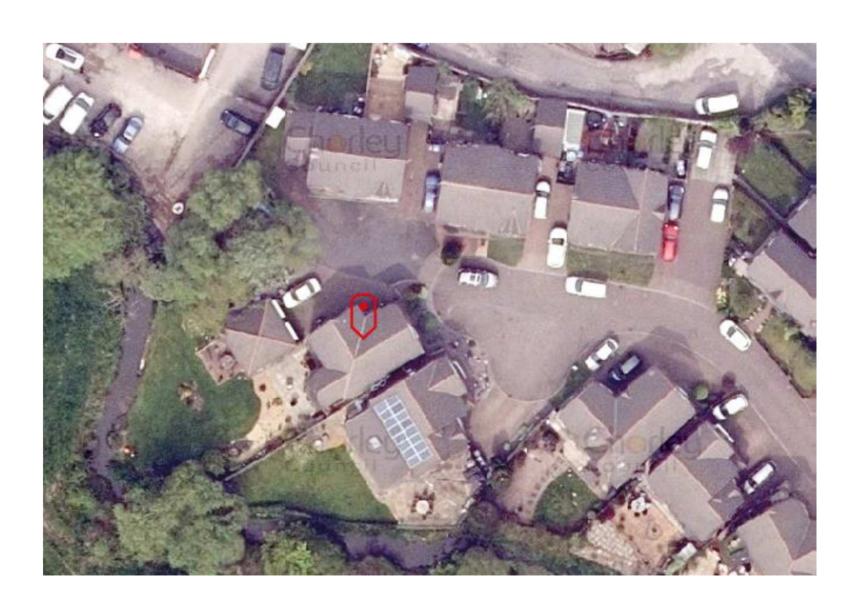

**Planning** 

**Committee Meeting** 

7 November 2021



#### Item 3a

21/00281/FULHH

12 Langton Close, Eccleston, Chorley, PR7 5UU

Alterations to existing detached garage including increasing height of walls, raising of ridge height, extension to front and conversion to habitable accommodation, single storey front extension, single storey rear extension with balcony above, and associated external alterations

# Location plan



# **Aerial Imagery**



#### **Existing & Proposed Ground Floor Footprints**



#### **Proposed elevations (1)**





# **Proposed elevations (2)**



#### Proposed floor plan



#### Proposed parking plan



#### Photo 1 – Street view (front) (1)



# Photo 2 – Street view (front) (2)



# Photo 3 – Rear elevation (1)



# Photo 4 – Rear elevation (2)



#### Photo 5 – Rear elevation (3)



#### Photo 6 – View to no.11 Langton Close (1)



#### Photo 5 – View from no.11 Langton Close (2)