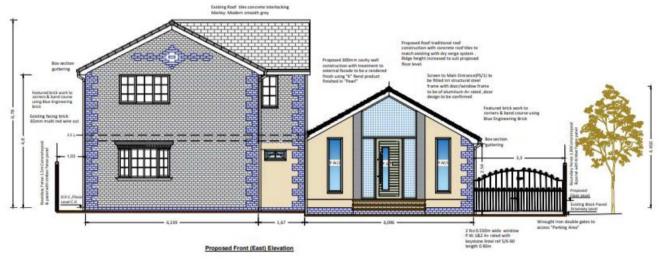

**Planning** 

**Committee Meeting** 

7 November 2021



#### Item 3a

21/00281/FULHH

12 Langton Close, Eccleston, Chorley, PR7 5UU

Alterations to existing detached garage including increasing height of walls, raising of ridge height, extension to front and conversion to habitable accommodation, single storey front extension, single storey rear extension with balcony above, and associated external alterations

# Location plan



# **Aerial Imagery**



#### **Existing & Proposed Ground Floor Footprints**



#### **Proposed elevations (1)**





# **Proposed elevations (2)**



#### Proposed floor plan



#### Proposed parking plan



#### Photo 1 – Street view (front) (1)



# Photo 2 – Street view (front) (2)



# Photo 3 – Rear elevation (1)



# Photo 4 – Rear elevation (2)



#### Photo 5 – Rear elevation (3)



#### Photo 6 – View to no.11 Langton Close (1)



#### Photo 5 – View from no.11 Langton Close (2)