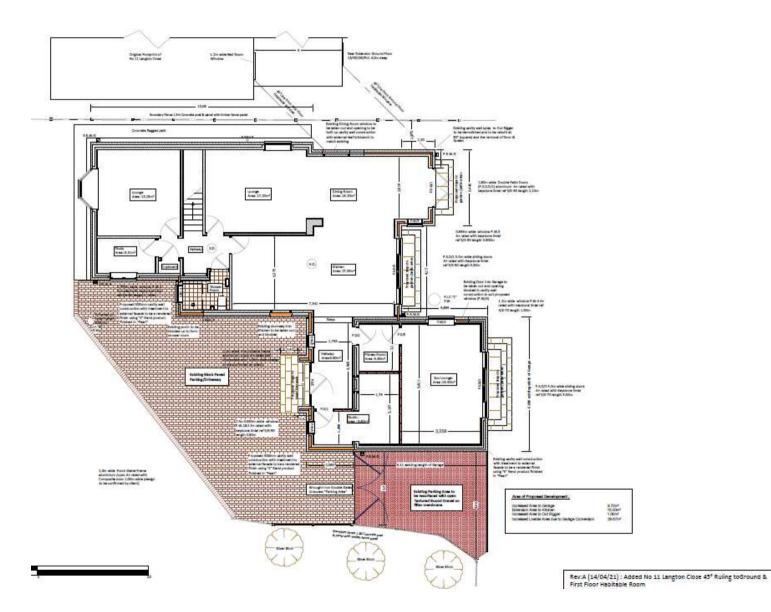

**Planning** 

**Committee Meeting** 

7 November 2021



#### Item 3a

21/00281/FULHH

12 Langton Close, Eccleston, Chorley, PR7 5UU

Alterations to existing detached garage including increasing height of walls, raising of ridge height, extension to front and conversion to habitable accommodation, single storey front extension, single storey rear extension with balcony above, and associated external alterations

# Location plan



# **Aerial Imagery**



#### **Existing & Proposed Ground Floor Footprints**



#### **Proposed elevations (1)**





# **Proposed elevations (2)**



#### Proposed floor plan



#### Proposed parking plan



#### Photo 1 – Street view (front) (1)



# Photo 2 – Street view (front) (2)



# Photo 3 – Rear elevation (1)



# Photo 4 – Rear elevation (2)



#### Photo 5 – Rear elevation (3)



#### Photo 6 – View to no.11 Langton Close (1)



#### Photo 5 – View from no.11 Langton Close (2)