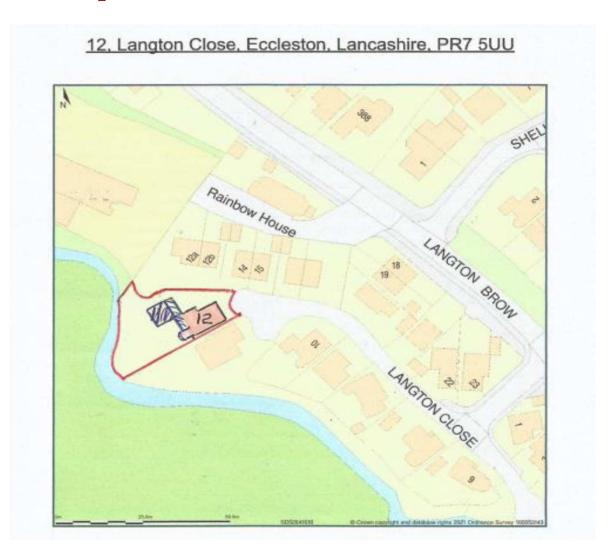

**Planning** 

**Committee Meeting** 

7 November 2021



#### Item 3a

21/00281/FULHH

12 Langton Close, Eccleston, Chorley, PR7 5UU

Alterations to existing detached garage including increasing height of walls, raising of ridge height, extension to front and conversion to habitable accommodation, single storey front extension, single storey rear extension with balcony above, and associated external alterations

# Location plan



# **Aerial Imagery**



#### **Existing & Proposed Ground Floor Footprints**



#### **Proposed elevations (1)**





# **Proposed elevations (2)**



#### Proposed floor plan



#### Proposed parking plan



#### Photo 1 – Street view (front) (1)



# Photo 2 – Street view (front) (2)



# Photo 3 – Rear elevation (1)



# Photo 4 – Rear elevation (2)



#### Photo 5 – Rear elevation (3)



#### Photo 6 – View to no.11 Langton Close (1)



#### Photo 5 – View from no.11 Langton Close (2)